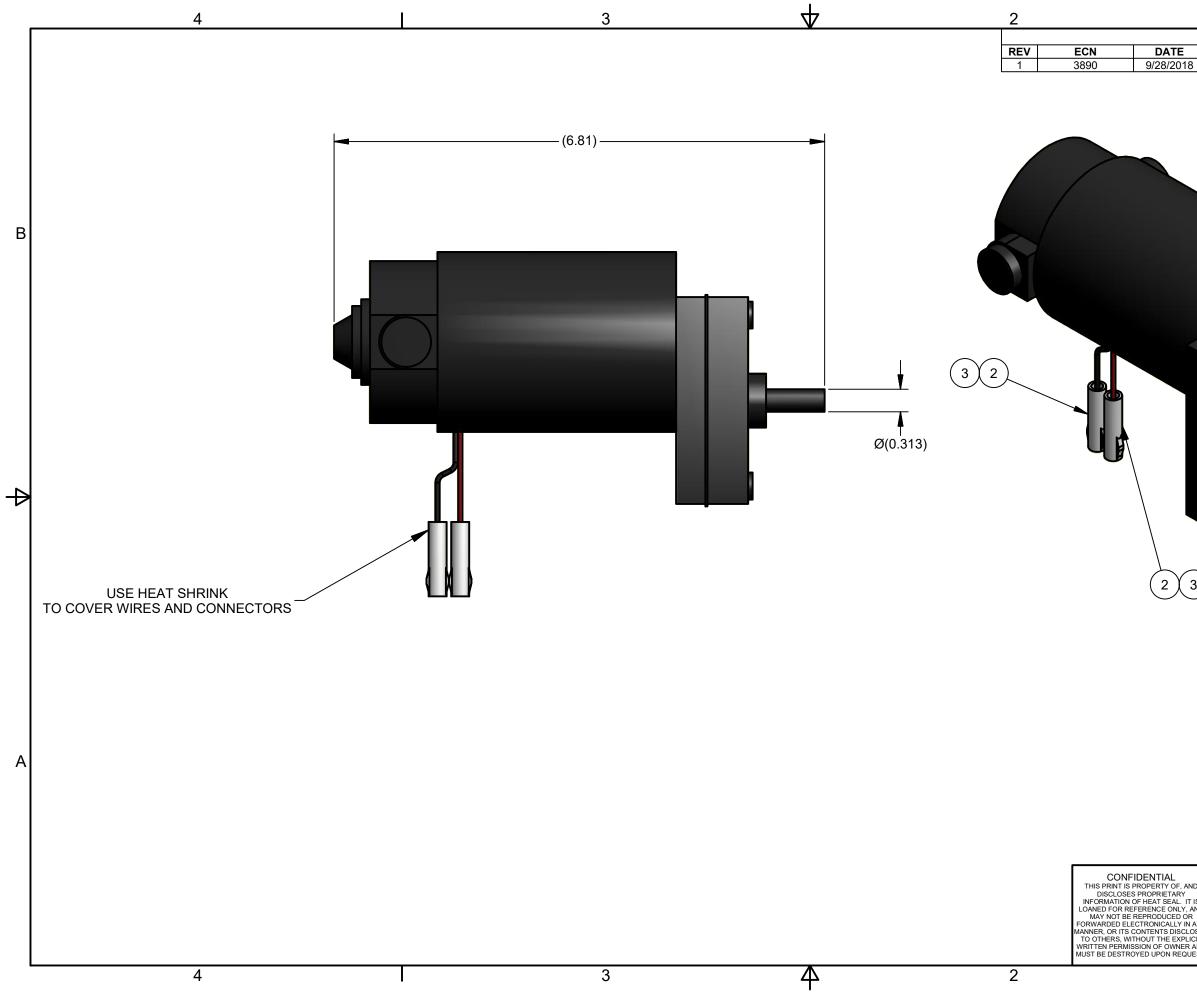

|                                   | REVIS                                                                                              | ION H                                   | ISTORY                                                                                                                                          |                                                                                                                                  |            |
|-----------------------------------|----------------------------------------------------------------------------------------------------|-----------------------------------------|-------------------------------------------------------------------------------------------------------------------------------------------------|----------------------------------------------------------------------------------------------------------------------------------|------------|
|                                   | ONE B                                                                                              |                                         |                                                                                                                                                 | DESCRIPTION                                                                                                                      |            |
|                                   | MJA                                                                                                |                                         | MO                                                                                                                                              | TOR WAS 1839-015                                                                                                                 |            |
|                                   |                                                                                                    |                                         |                                                                                                                                                 |                                                                                                                                  |            |
|                                   | 0                                                                                                  |                                         | 50                                                                                                                                              |                                                                                                                                  |            |
|                                   | 0                                                                                                  |                                         | 500                                                                                                                                             |                                                                                                                                  |            |
|                                   | 3                                                                                                  | 2                                       | 1878-030                                                                                                                                        | TERMINAL, CONNECTOR M                                                                                                            |            |
|                                   | 2                                                                                                  | 2                                       | 1878-031                                                                                                                                        | CONNECTOR, PLASTIC, M                                                                                                            | ALE        |
|                                   | 2<br>1                                                                                             | 2<br>1                                  | 1878-031<br>1839-091                                                                                                                            | CONNECTOR, PLASTIC, M<br>GEARMOTOR, 90VDC, 93 F                                                                                  | ALE        |
|                                   | 2                                                                                                  | 2                                       | 1878-031<br>1839-091<br>PART NUMBER                                                                                                             | CONNECTOR, PLASTIC, M<br>GEARMOTOR, 90VDC, 93 F<br>DESCRIPTION                                                                   | ALE        |
|                                   | 2<br>1                                                                                             | 2<br>1                                  | 1878-031<br>1839-091<br>PART NUMBER                                                                                                             | CONNECTOR, PLASTIC, M<br>GEARMOTOR, 90VDC, 93 F                                                                                  | ALE        |
|                                   | 2<br>1                                                                                             | 2<br>1                                  | 1878-031<br>1839-091<br>PART NUMBER<br>Material S<br>HEAT SEA                                                                                   | CONNECTOR, PLASTIC, M<br>GEARMOTOR, 90VDC, 93 F<br>DESCRIPTION<br>pecification<br>L/AMPAK                                        | ALE        |
| JNLES                             | 2<br>1<br>ITEM                                                                                     | 2<br>1<br>QTY                           | 1878-031<br>1839-091<br>PART NUMBER<br>Material S<br>HEAT SEA<br>CLEVELAND, O<br>TED: DESCRIPTIO                                                | CONNECTOR, PLASTIC, M<br>GEARMOTOR, 90VDC, 93 F<br>DESCRIPTION<br>pecification<br>L/AMPAK<br>OHIO 44125                          | ALE        |
| JNLES:<br>SP                      | 2<br>1<br>ITEM                                                                                     | 2<br>1<br>QTY                           | 1878-031<br>1839-091<br>PART NUMBER<br>Material S<br>HEAT SEA<br>CLEVELAND, C<br>TED:<br>8/16/2017                                              | CONNECTOR, PLASTIC, M<br>GEARMOTOR, 90VDC, 93 F<br>DESCRIPTION<br>pecification<br>L/AMPAK<br>DHIO 44125                          | ALE<br>RPM |
| JNLES:<br>SP<br>ALL DI            | 2<br>1<br>ITEM                                                                                     | 2<br>1<br>QTY<br>//SE CREA<br>5 IN CREA | 1878-031<br>1839-091<br>PART NUMBER<br>Material S<br>HEAT SEA<br>CLEVELAND, C<br>TED:<br>8/16/2017                                              | CONNECTOR, PLASTIC, M<br>GEARMOTOR, 90VDC, 93 F<br>DESCRIPTION<br>pecification<br>L/AMPAK<br>OHIO 44125                          | ALE<br>RPM |
| JNLESS<br>SP<br>ALL DI<br>I<br>ST | 2<br>1<br>ITEM<br>S OTHERW<br>S CIFIED:<br>MENSIONS                                                | 2<br>1<br>QTY                           | 1878-031<br>1839-091<br>PART NUMBER<br>Material S<br>HEAT SEA<br>CLEVELAND, C<br>ITED:<br>8/16/2017<br>TED BY:<br>oodhousej                     | CONNECTOR, PLASTIC, M<br>GEARMOTOR, 90VDC, 93 F<br>DESCRIPTION<br>pecification<br>L/AMPAK<br>DHIO 44125<br>IN:<br>J MOTOR ASSEME | ALE<br>RPM |
| JNLESS<br>SP<br>ALL DI<br>I<br>ST | 2<br>1<br>ITEM<br>S OTHERM<br>PECIFIED:<br>MENSIONS<br>INCHES<br>TANDARD<br>LERANDARD<br>LERANDARD | 2<br>1<br>QTY                           | 1878-031<br>1839-091<br>PART NUMBER<br>Material S<br>HEAT SEA<br>CLEVELAND, C<br>TED:<br>B/16/2017<br>TED BY:<br>oodhousej<br>KED:<br>DRAWING N | CONNECTOR, PLASTIC, M<br>GEARMOTOR, 90VDC, 93 F<br>DESCRIPTION<br>pecification<br>L/AMPAK<br>DHIO 44125<br>IN:<br>J MOTOR ASSEME | ALE<br>RPM |