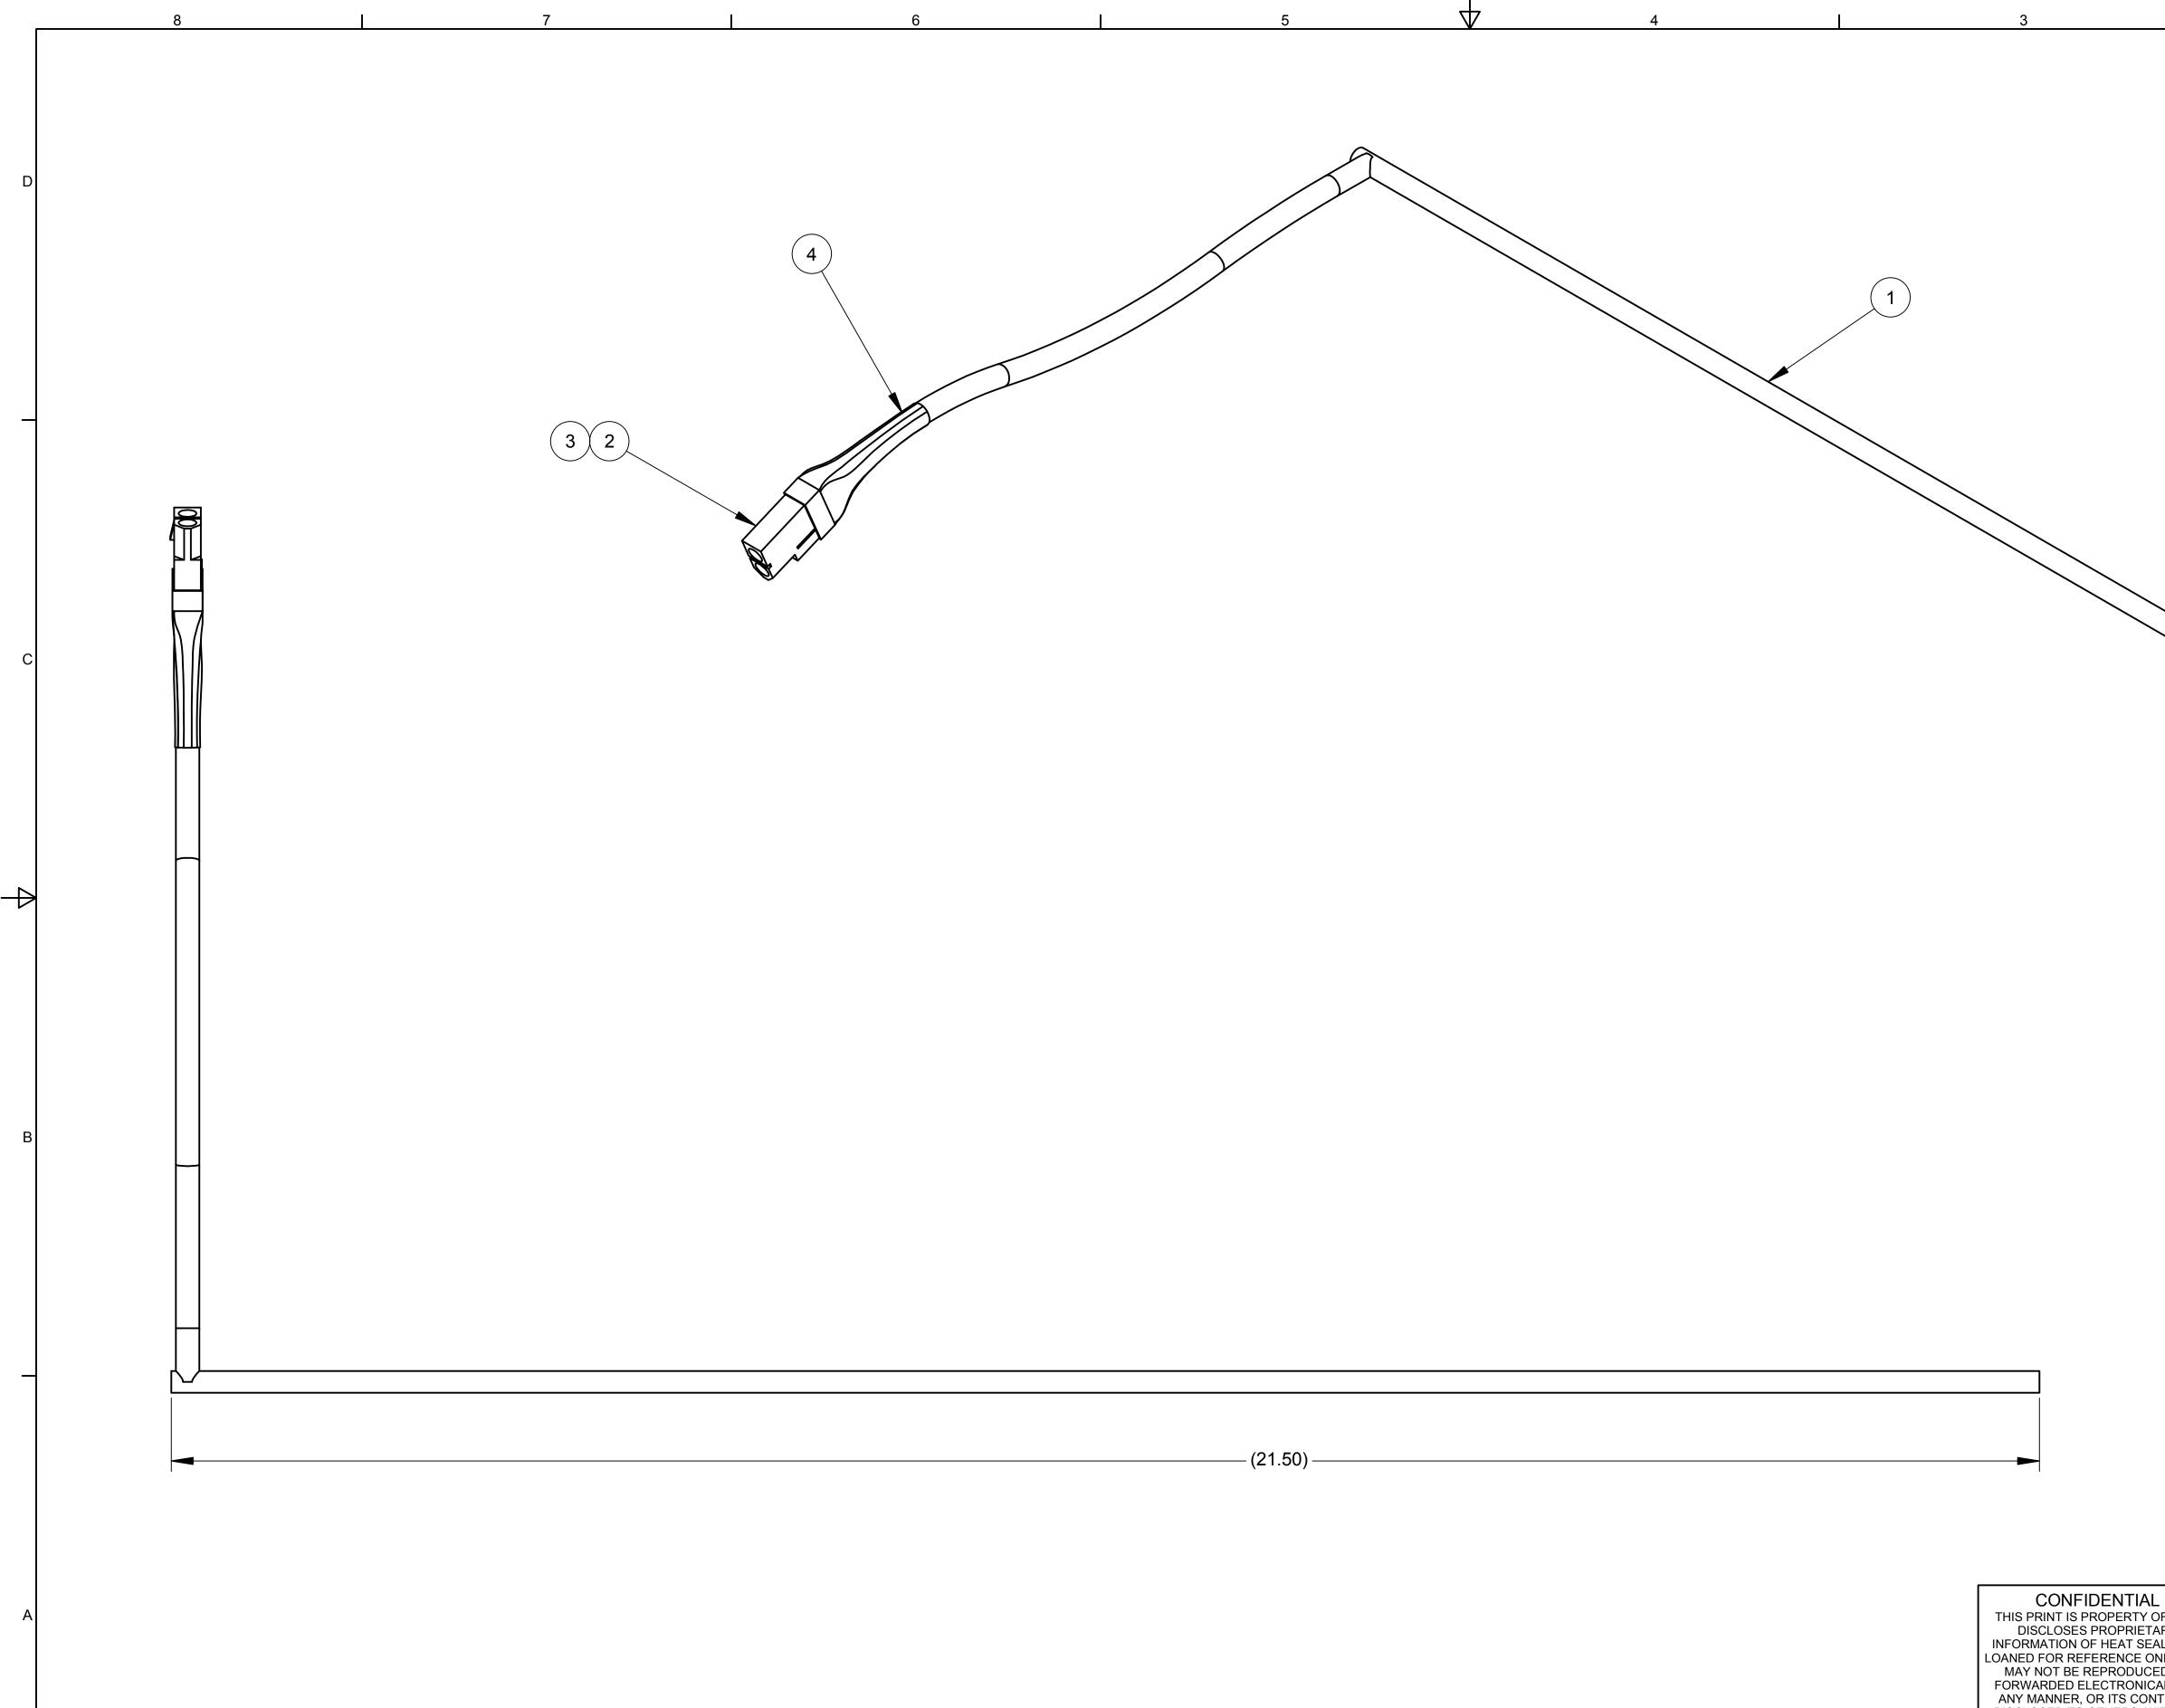

|                              | 4                           | 1                                        | 2201-003              | PLAST      | IC CONNE                          | CTOR &    | SHRINK T    | UBING    |      |        |     |  |
|------------------------------|-----------------------------|------------------------------------------|-----------------------|------------|-----------------------------------|-----------|-------------|----------|------|--------|-----|--|
|                              | 3                           | 2                                        | 1878-071              | TERMI      | TERMINAL, CONNECTOR, MALE         |           |             |          |      |        |     |  |
|                              | 2                           | 1                                        | 1878-073              | CONNE      | ECTOR, PI                         | _ASTIC M  | ALE         |          |      |        |     |  |
|                              | 1                           | 1                                        | 1830-036              | HEATIN     | NG ELEME                          | NT, 220 \ | V, 500 W, . | 247 DIA, | 21.5 | 5 OAL  |     |  |
|                              | ITEM                        | QTY                                      | PART NUMBER           |            | DESCRIPTION                       |           |             |          |      |        |     |  |
|                              |                             | Material Specification                   |                       |            |                                   |           |             |          |      |        |     |  |
|                              |                             | HEAT SEAL/AMPAK<br>CLEVELAND, OHIO 44125 |                       |            |                                   |           |             |          |      |        |     |  |
| _<br>DF, AND                 |                             | OTHERWISE<br>CIFIED:                     | CREATED:<br>8/5/2015  |            |                                   |           |             |          |      |        |     |  |
| ARY<br>AL. IT IS<br>NLY, AND | ALL DIMENSIONS IN<br>INCHES |                                          | CREATED BY:<br>lazors | <b> </b> A | ASSEMBLY, 21.5", 220V,<br>HDX-350 |           |             |          |      |        |     |  |
| ED OR<br>ALLY IN<br>ITENTS   | STANDARD<br>TOLERANCES:     |                                          | CHECKED:              | DRAWIN     |                                   | :         |             |          |      | REVISI | ON: |  |
| ITHOUT<br>MISSION<br>STROYED | 0.00:<br>0.000:             | 010. ±<br>± .00؛                         |                       | -          | 5820-667 0                        |           |             |          |      |        |     |  |
|                              | ANGLE:                      | ± 1                                      | •                     | SIZE:      | D                                 | SCALE:    | NONE        | SHEET:   | 1    | OF:    | 1   |  |
| I                            |                             |                                          | 2                     |            |                                   |           |             | 1        |      |        |     |  |